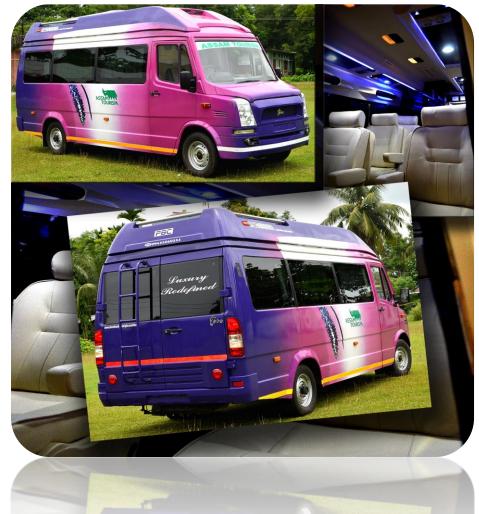

# LUXURY CARAVAN

## **FORCE TRAVELER**

#### **Luxury Redefined**

This model have got light and airy interior is welcoming and comfortable, with a soft LED and mood lighting. All the classic PBC hallmarks are here, including good quality soft furnishings, soft-touch wall and ceiling finishes and neat table stowage. Every single one of our vehicles is designed with a clean slate according to our customers' specifications, meaning that you don't have to choose from a set of pre-designed floor plans, you don't have a fixed list of options, and you don't have to put up with one of those "pre-fab" in cars outfits who outsource nearly everything to someone else.

### **HIGHLIHTS**

- Luxury Seating
- Luxury Interior
- Mood Lightings
- Designer Look
- Custom plans
- Air condition
- Fancy FRP top
- Aerodynamic
- Custom paints
- Luggage space
- Weight reduction
- Executive feel
- Electric seats
- Entertainment
- Chiller
- Warmer
- Coffee Maker
- Toilets
- Air Purifier