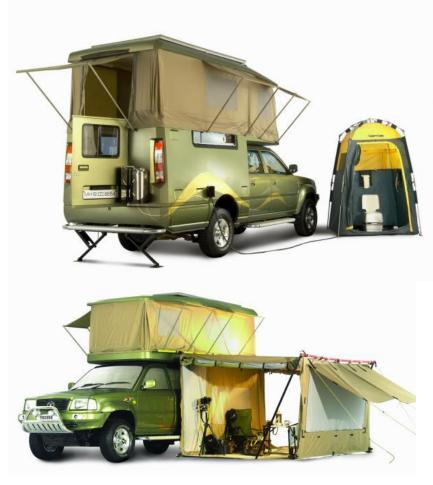

### **Outdoor Camping variety options.**

We at PBC are India's FIRST Caravan Manufacturers to make the only expandable Camper van in India! The design of the Camper Van is totally new and path breaking! All the design aspects are practical and user friendly. The Camper Van can be easily parked in the stilt parking of your Bungalow or Apartment. Driving it feels like a car and can sleep 4- fully grown Adults 6'5" tall and is ideally suited for a small family. The vehicle is a Production vehicle built by PBC. On the Tata TL 4X4 Crew cab and is aptly called "ECAMP"